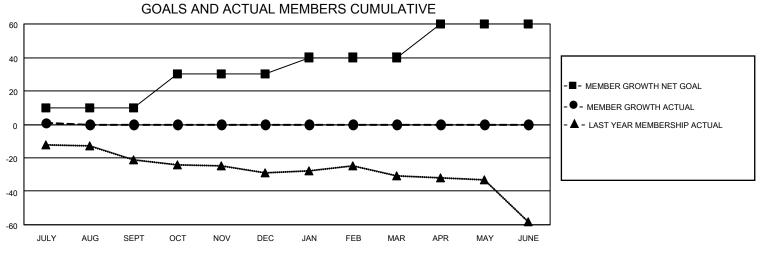

## MONTHLY MEMBERSHIP PROGRESS REPORT

LOCATION ONTARIO District A 4 Results as of: 7/31/2022

| Clubs                 |               |           |               | Members               |                        |                         |                                                    |
|-----------------------|---------------|-----------|---------------|-----------------------|------------------------|-------------------------|----------------------------------------------------|
| RESULTS FOR 2022-2023 |               |           |               | RESULTS FOR 2022-2023 |                        |                         |                                                    |
| QUARTER               | NEW CLUB GOAL | NEW CLUBS | DROPPED CLUBS | QUARTER MEME          | BER GROWTH NET<br>GOAL | MEMBER GROWTH<br>ACTUAL | DROPPED<br>MEMBERS ACTUAL<br>(including transfers) |
| JULY/AUG/SEPT         | 0             | 0         | 0             | JULY/AUG/SEPT         | 10                     | 9                       | 4                                                  |
| OCT/NOV/DEC           | 0             | 0         | 0             | OCT/NOV/DEC           | 20                     | 0                       | 0                                                  |
| JAN/FEB/MAR           | 0             | 0         | 0             | JAN/FEB/MAR           | 10                     | 0                       | 0                                                  |
| APR/MAY/JUNE          | 0             | 0         | 0             | APR/MAY/JUNE          | 20                     | 0                       | 0                                                  |